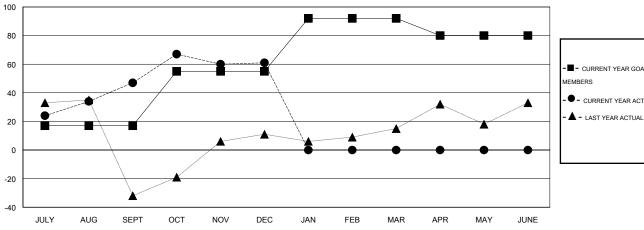

### GOALS AND ACTUAL MEMBERS CUMULATIVE

| <b>■-</b> c | URRENT YEAR GOALS FOR NEW |
|-------------|---------------------------|
| /FMRFI      | 28                        |

CURRENT YEAR ACTUAL MEMBERS

- LAST YEAR ACTUAL MEMBERS

#### Gary Wong LOCATION CALIFORNIA

 $\mathsf{GMT}\;\mathsf{CA}\;1$ 

| Clubs                    |                  |           |                  |                  | Members                  |                    |                                     |                    |                  |
|--------------------------|------------------|-----------|------------------|------------------|--------------------------|--------------------|-------------------------------------|--------------------|------------------|
| RESULTS FOR 2014-2015    |                  |           |                  |                  | RESULTS FOR 2014-2015    |                    |                                     |                    |                  |
| QUARTER                  | NEW CLUB<br>GOAL | NEW CLUBS | DROPPED<br>CLUBS | NET<br>GAIN/LOSS | QUARTER                  | NEW MEMBER<br>GOAL | CHARTER AND<br>NEW MEMBERS<br>ADDED | DROPPED<br>MEMBERS | NET<br>GAIN/LOSS |
| JULY/AUG/SEPT            | 0                | 0         | 0                | 0                | JULY/AUG/SEPT            | 17                 | 89                                  | 42                 | 47               |
| OCT/NOV/DEC  JAN/FEB/MAR | 1<br>1           | 0         | 0                | 0                | OCT/NOV/DEC  JAN/FEB/MAR | 38<br>37           | 67<br>0                             | 53<br>0            | 14<br>0          |
| APR/MAY/JUNE             | 1                | 0         | 0                | 0                | APR/MAY/JUNE             | -12                | 0                                   | 0                  | 0                |