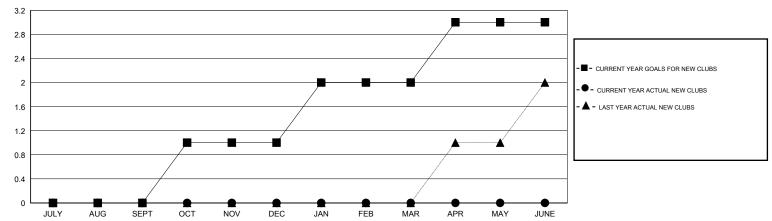

### GOALS AND ACTUAL NEW CLUBS CUMULATIVE

#### Gary Wong LOCATION CALIFORNIA

 $\mathsf{GMT}\;\mathsf{CA}\;1$ 

| Clubs                    |                  |           |                  |                  | Members                  |                    |                                     |                    |                  |
|--------------------------|------------------|-----------|------------------|------------------|--------------------------|--------------------|-------------------------------------|--------------------|------------------|
| RESULTS FOR 2014-2015    |                  |           |                  |                  | RESULTS FOR 2014-2015    |                    |                                     |                    |                  |
| QUARTER                  | NEW CLUB<br>GOAL | NEW CLUBS | DROPPED<br>CLUBS | NET<br>GAIN/LOSS | QUARTER                  | NEW MEMBER<br>GOAL | CHARTER AND<br>NEW MEMBERS<br>ADDED | DROPPED<br>MEMBERS | NET<br>GAIN/LOSS |
| JULY/AUG/SEPT            | 0                | 0         | 0                | 0                | JULY/AUG/SEPT            | 17                 | 89                                  | 42                 | 47               |
| OCT/NOV/DEC  JAN/FEB/MAR | 1<br>1           | 0         | 0                | 0                | OCT/NOV/DEC  JAN/FEB/MAR | 38<br>37           | 67<br>0                             | 53<br>0            | 14<br>0          |
| APR/MAY/JUNE             | 1                | 0         | 0                | 0                | APR/MAY/JUNE             | -12                | 0                                   | 0                  | 0                |